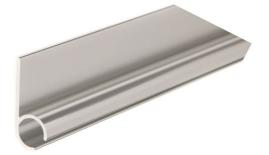

## Track

### Grommets

Can be ceiling or wall mounted.

Plated, Zinc Die-Cast

Aluminium

Can be ceiling or wall mounted.

Brick or Wood Mount

Available in Black or White Can be ceiling or wall mounted. Wood Mount Only

The hole's inner diameter is 9/32"