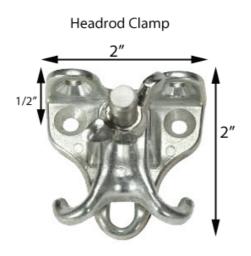

# Headrod Clamps

### Grommets

Can be ceiling or wall mounted.

Plated, Zinc Die-Cast

Aluminium

Can be ceiling or wall mounted.

Brick or Wood Mount

Available in Black or White Can be ceiling or wall mounted. Wood Mount Only

The hole's inner diameter is 9/32"