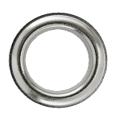

### Grommets

Can be ceiling or wall mounted.

Plated, Zinc Die-Cast

Aluminium

Can be ceiling or wall mounted.

Brick or Wood Mount

Available in Black or White Can be ceiling or wall mounted. Wood Mount Only

The hole's inner diameter is 9/32"

Nickel-Plated Brass #1